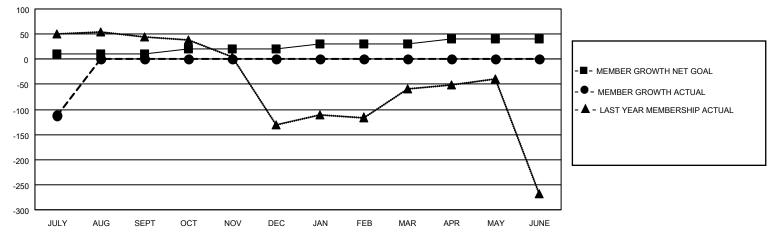

## GOALS AND ACTUAL MEMBERS CUMULATIVE

| DROPPED CLUBS: 1 |     | 29 CLUBS OF 156 ADDED 1 OR<br>MORE NEW MEMBERS | GENDER DISTRIBUTION                 |                |  |
|------------------|-----|------------------------------------------------|-------------------------------------|----------------|--|
|                  |     | MORE NEW WEINBERS                              | MALE                                | 3,670 (87.53%) |  |
|                  |     |                                                | FEMALE                              | 521 (12.43%)   |  |
| DROPPED MEMBERS  |     |                                                | NON BINARY                          | 0 (0.00%)      |  |
|                  | 0   |                                                | PREFER NOT TO ANSWER                | 2 (0.05%)      |  |
| DECEASED         | 2   |                                                |                                     |                |  |
| CLUB CANCELLED   | 0   | CLICK HERE FOR CUMULATIVE                      | TOTAL FAMILY UNIT MEMBERS           | 1,508          |  |
| OTHER            | 216 | MEMBERSHIP DATA                                |                                     |                |  |
| TOTAL            | 218 |                                                | FAMILY MEMBERS PAYING HALF DUES 953 |                |  |
|                  |     |                                                |                                     |                |  |

## MONTHLY MEMBERSHIP PROGRESS REPORT

LOCATION INDIA District 321 F Results as of: 7/31/2023

| Clubs                 |               |           |               | Members               |                        |                         |                                                    |
|-----------------------|---------------|-----------|---------------|-----------------------|------------------------|-------------------------|----------------------------------------------------|
| RESULTS FOR 2023-2024 |               |           |               | RESULTS FOR 2023-2024 |                        |                         |                                                    |
| QUARTER               | NEW CLUB GOAL | NEW CLUBS | DROPPED CLUBS | QUARTER MEME          | BER GROWTH NET<br>GOAL | MEMBER GROWTH<br>ACTUAL | DROPPED<br>MEMBERS ACTUAL<br>(including transfers) |
| JULY/AUG/SEPT         | 2             | 1         | 1             | JULY/AUG/SEPT         | 10                     | 127                     | 218                                                |
| OCT/NOV/DEC           | 2             | 0         | 0             | OCT/NOV/DEC           | 10                     | 0                       | 0                                                  |
| JAN/FEB/MAR           | 2             | 0         | 0             | JAN/FEB/MAR           | 10                     | 0                       | 0                                                  |
| APR/MAY/JUNE          | 2             | 0         | 0             | APR/MAY/JUNE          | 10                     | 0                       | 0                                                  |