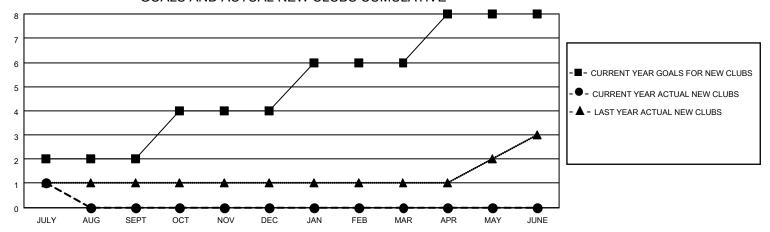

## GOALS AND ACTUAL NEW CLUBS CUMULATIVE

## MONTHLY MEMBERSHIP PROGRESS REPORT

LOCATION INDIA District 321 F Results as of: 7/31/2023

| Clubs                 |               |           |               | Members               |                        |                         |                                                    |
|-----------------------|---------------|-----------|---------------|-----------------------|------------------------|-------------------------|----------------------------------------------------|
| RESULTS FOR 2023-2024 |               |           |               | RESULTS FOR 2023-2024 |                        |                         |                                                    |
| QUARTER               | NEW CLUB GOAL | NEW CLUBS | DROPPED CLUBS | QUARTER MEME          | BER GROWTH NET<br>GOAL | MEMBER GROWTH<br>ACTUAL | DROPPED<br>MEMBERS ACTUAL<br>(including transfers) |
| JULY/AUG/SEPT         | 2             | 1         | 1             | JULY/AUG/SEPT         | 10                     | 127                     | 218                                                |
| OCT/NOV/DEC           | 2             | 0         | 0             | OCT/NOV/DEC           | 10                     | 0                       | 0                                                  |
| JAN/FEB/MAR           | 2             | 0         | 0             | JAN/FEB/MAR           | 10                     | 0                       | 0                                                  |
| APR/MAY/JUNE          | 2             | 0         | 0             | APR/MAY/JUNE          | 10                     | 0                       | 0                                                  |